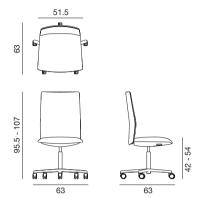

### Dimensions \*

\* File CAD 2D - 3D available for download at www.arper.com

#### Frame Base

Shell