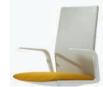

### Art. 4861

Chair with powder coated aluminum 5 way swivel base on castors (available for hard and soft floors, color matching base), fitted with gas-lift mechanism for height adjustment. Seat with built-in self-tensioning weight response mechanism, backrest with 3-position recline, adjustable lumbar support breathing up to 60 mm. Medium back and seat completely upholstered in leather, customer's leather, coated fabric, fabric or customer's fabric. Fixed or adjustable armrests in nylon fiber, color matching backshell, are available upon request and with a surcharge. Back and seat can be ordered in different colors of the same upholstery, with a surcharge.