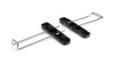

# Design by Lievore Altherr Molina, 2001

Accessories:

Stacking protection pad Art.

Link Art. 0258

Single trolley Art. 0500

Trolley Art. 0760

Stacking protection pad with link Art. 2013

Armrests BV