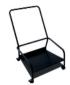

# Design by Lievore Altherr Molina, 2001

Accessories:

Stacking protection pad Art.

Link Art. 0258

Single trolley Art. 0500

Trolley Art. 0760

Stacking protection pad with link Art. 2013

Armrests BV