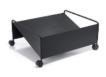

# Design by Lievore Altherr Molina, 2001

Accessories:

Stacking protection pad Art.

Link Art. 0258

Single trolley Art. 0500

Trolley Art. 0760

Stacking protection pad with link Art. 2013

Armrests BV