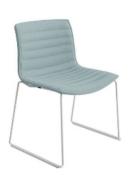

### Art. 2075

Chair with chromed or powdercoated steel sled base and shell upholstered in leather, coated fabric, fabric or customer's material. Line detail stitching. Optional glides with felt for wooden floors are available upon request. Steel armrests, also upholstered, are available upon request