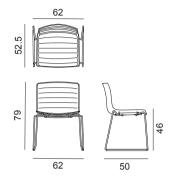

## Design by Lievore Altherr Molina, 2001

### Art. 2075

Chair with chromed or powdercoated steel sled base and shell upholstered in leather, coated fabric, fabric or customer's material. Line detail stitching. Optional glides with felt for wooden floors are available upon request. Steel armrests, also upholstered, are available upon request



Dimensions \*



\* File CAD 2D - 3D available for download at www.arper.com

### Frame Base



- with stacking pad, without tools up to 8 units
- with stacking pad, with trolley up to 8 units
- with link: with stacking pad, without tools up to 8 units
- with link: with stacking pad, with trolley up to 8 units
- leather / coated fabric: with stacking pad, without tools up to 5 units
- leather / coated fabric: with stacking pad, with trolley up to 5 units
  leather / coated fabric with link: with stacking pad, without tools up to 5 units
- leather / coated fabric with link: with stacking pad, with trolley up to 5 units
- with arms: with stacking pad, without tools non stackable.
- with arms: with stacking pad, with trolley non stackable.
- with arms with link: with stacking pad, without tools non stackabl