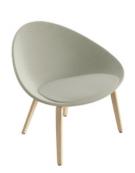

## Adell

## Design by Lievore + Altherr Désile Park, 2020

## Art. 6808

Lounge chair on a four-legged base in plywood with a reconstituted natural or dyed oak finish. Polypropylene shell with distinctive texture made with 80% recycled materials, entirely covered with fabric, leather, coated fabric or a covering of the client's choice.