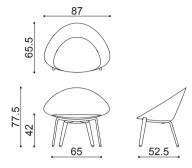

Dimensions \*

\* File CAD 2D - 3D available for download at www.arper.com

Frame Base

L0006

Shell