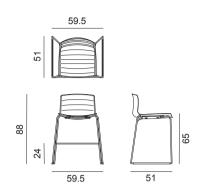

Dimensions \*

\* File CAD 2D - 3D available for download at www.arper.com

Shell

arbe

- with stacking pad, without tools up to 8 units

- with stacking pad, with trolley up to 8 units

- leather / coated fabric: with stacking pad, without tools up to 5 units