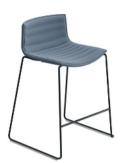

# Catifa 46 Counter Stool Design by Lievore Altherr Molina, 2004

# Art. 0486

Stool with chromed or powdercoated steel sled base and shell upholstered in leather, coated fabric, fabric or customer's own material. Line detail stitching. Seat height 65 cm. Optional glides with felt for wooden floors are available upon request.