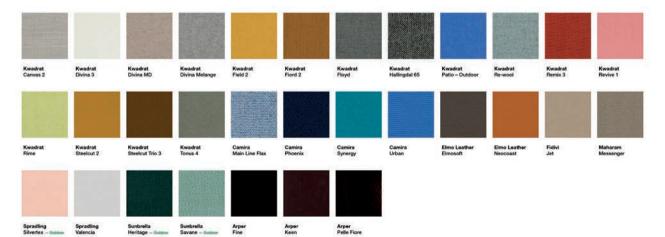

# Catifa 46

# Design by Lievore Altherr Molina, 2004

## Art. 0470

Chair with chromed steel sled base, fitted with armrests. Polypropylene shell with front upholstery in leather, coated fabric, fabric or customer's own material. Optional glides with felt for wooden floors are available upon request.



## Dimensions \*



\* File CAD 2D - 3D available for download at www.arper.com

## Frame Base



## Shell

## Polypropylene



### Carded In



Graded In

kvadrat camira Gabriel'

# Catifa 46

# Design by Lievore Altherr Molina, 2004

## Accessories:





EN 1728:2000 - EN 15373:2007 6.15
 EN 1728:2000 - EN 15373:2007 6.2.1
 EN 1728:2000 - EN 15373:2007 6.6
 EN 1728:2000 - EN 15373:2007 6.8
 TUV GS (EN16139)







Link Art. 0258

Writing tablet Art. 0264

Stacking protection pad with link Art. 0277

Stacking protection pad Art.

Trollev Art. 0760

## SHIPMENT DETAILS

1 pz = 2 🗐 - kg 13,32/ m³ 0,326 4 pz = 2 - kg 43,12/ m³ 0,456

## **RESISTANCE TEST**

- EN 1728:2000 EN 15373:2007 6.12
  EN 1728:2000 EN 15373:2007 6.17
  EN 1728:2000 EN 15373:2007 6.2.2
  EN 1728:2000 EN 15373:2007 6.7
  EN 1022:05

# **TECHNICAL SPECIFICATIONS**

COL requirement m² 0.94 H 140 cm. COM Meterage m 0.65

## **FIRE RETARDANT TEST**

## **ENVIRONME