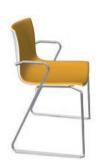

## Art. 0470

Chair with chromed steel sled base, fitted with armrests. Polypropylene shell with front upholstery in leather, coated fabric, fabric or customer's own material. Optional glides with felt for wooden floors are available upon request.