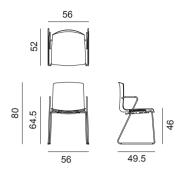

# Catifa 46

# Design by Lievore Altherr Molina, 2004

## Art. 0470

Chair with chromed steel sled base, fitted with armrests. Polypropylene shell with front upholstery in leather, coated fabric, fabric or customer's own material. Optional glides with felt for wooden floors are available upon request.



## Dimensions \*



\* File CAD 2D - 3D available for download at www.arper.com

## Frame Base



## Shell

## Polypropylene



### Carded In



Graded In

kvadrat camira Gabriel'

# Catifa 46

# Design by Lievore Altherr Molina, 2004

## Accessories:





EN 1728:2000 - EN 15373:2007 6.15
 EN 1728:2000 - EN 15373:2007 6.2.1
 EN 1728:2000 - EN 15373:2007 6.6
 EN 1728:2000 - EN 15373:2007 6.8
 TUV GS (EN16139)







Link Art. 0258

Writing tablet Art. 0264

Stacking protection pad with link Art. 0277

Stacking protection pad Art.

Trollev Art. 0760

## SHIPMENT DETAILS

1 pz = 2 🗐 - kg 13,32/ m³ 0,326 4 pz = 2 - kg 43,12/ m³ 0,456

## **RESISTANCE TEST**

- EN 1728:2000 EN 15373:2007 6.12
  EN 1728:2000 EN 15373:2007 6.17
  EN 1728:2000 EN 15373:2007 6.2.2
  EN 1728:2000 EN 15373:2007 6.7
  EN 1022:05

# **