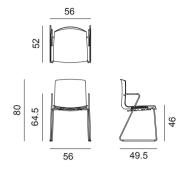

### Catifa 46

# Design by Lievore Altherr Molina, 2004

### Art. 0470

Chair with chromed steel sled base, fitted with armrests. Polypropylene shell with front upholstery in leather, coated fabric, fabric or customer's own material. Optional glides with felt for wooden floors are available upon request.

Dimensions \*



\* File CAD 2D - 3D available for download at www.arper.com

### Frame Base



#### Shell

### Polypropylene



#### Stackability:

(should the weight exceed 25 kilos a handling tool must be used). — with stacking pad, without tools up to 8 units

- with stacking pad, with trolley up to 8 units
- with link: with stacking pad, without tools up to 8 units
- with link: with stacking pad, with trolley up to 8 units
- leather / coated fabric: with stacking pad, without tools up to 5
- leather / coated fabric: with stacking pad, with trolley up to 5
- leather / coated fabric with link: with stacking pad, without tools up to 5 units
- leather / coated fabric with link: with stacking pad, with trolley
- with tablet: with stacking pad, without tools up to 5 units
- with tablet: with stacking pad,