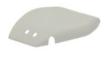

ts

- with stacking pad, with trolley up to 8 units
- with link: with stacking pad, without tools up to 8 units
- with link: with stacking pad, with trolley up to 8 units
- leather / coated fabric: with stacking pad, without tools up to 5
- leather / coated fabric: with stacking pad, with trolley up to 5
- leather / coated fabric with link: with stacking pad, without tools up to 5 units
- leather / coated fabric with link: with stacking pad, with trolley
- with tablet: with stacking pad, without tools up to 5 units
- with tablet: with stacking pad, with trolley up to 5 units
- with tablet with link: with stacking pad, without tools up to 5
- with tablet with link: with stacking pad, with trolley up to 5 units

# Catifa 46

# Design by Lievore Altherr Molina, 2004

### **ACCESSORIES**











Link Art. 0258

Writing tablet Art. 0264 Stacking protection pad with link Art. 0277

Stacking protection pad Art. 0499 Trolley Art. 0760

### SHIPMENT DETAILS

Art 0470

1 pz = 2 = - kg 13,32/ m³ 0,326 4 pz = 2 = - kg 43,12/ m³ 0,456 **TECHNICAL SPECIFICATIONS** 

Art.0470 COL requirement m² 0.94 H 140 cm. COM Meterage m 0.65

### FIRE RETARDANT TEST

**ENVIRONMENTAL CERTIFICATIONS** 



# Catifa 46

# Design by Lievore Altherr Molina, 2004

# **GLIDES**

STANDARD



Hard floor

### OPTIONAL



Wood

Carpet