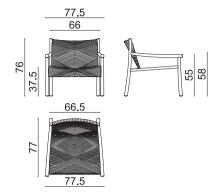

### Kata

## Design by Altherr Désile Park, 2021

### Art. 5602

Lounge armchair with solid black locust frame with teak stained finish. Shell with steel frame and micro-padded 3D Knit fabric with graphic pattern made with recycled polyester fibre yarns and available in 3 colours. Suitable for indoor use.



#### Dimensions \*



\* File CAD 2D - 3D available for download at www.arper.com

#### Frame Base



L0023

Shell

## Kata

# Design by Altherr Désile Park, 2021

| Accessories:                                    |                           |   |
|-------------------------------------------------|---------------------------|---|
|                                                 |                           |   |
|                                                 |                           |   |
| 3D Knit cushions with graphic pattern Art. 5604 |                           |   |
| SHIPMENT DETAILS                                | TECHNICAL SPECIFICATIONS  | _ |
| Art. 5602  1 pz = 1 - kg 14/ m² 0,55            | TECHNICAL OF ECH ICATIONS |   |
| RESISTANCE TEST                                 | FIRE RETARDANT T