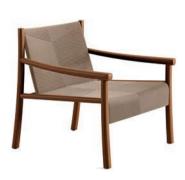

### Art. 5602

Lounge armchair with solid black locust frame with teak stained finish. Shell with steel frame and micro-padded 3D Knit fabric with graphic pattern made with recycled polyester fibre yarns and available in 3 colours. Suitable for indoor use.