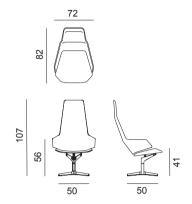

## **Aston Lounge**

## Design by Jean-Marie Massaud, 2006

## Art. 1921

Lounge armchair with aluminium pedestal base. Aston Lounge is available in two versions: with swivel base (Art. 1920), or fitted with seat return mechanism (Art. 1921). The shell support and the spring providing tilt movement are available in the same finishes of the base. The polyurethane shell is upholstered in leather, coated fabric, fabric, or customer's material.



Dimensions \*



\* File CAD 2D - 3D available for download at www.arper.com



## Design by Jean-Marie Massaud, 2006

SHIPMENT DETAILS

Art.1921

1 pz = 1 | sper | - kg 11,34/ m³ 1 pz = 1 | sper | - kg 29/ m³ 0,958

RESISTANCE TEST

TECHNICAL SPECIFICATIONS

Art 1921

COL requirement m<sup>2</sup> 4.68 H 140 cm. COM Meterage m 2.31

FIRE RETARDANT TEST

ENVIRONMENTAL CERTIFICATIONS