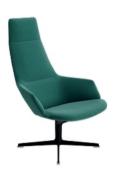

## **Aston Lounge**

## Design by Jean-Marie Massaud, 2006

## Art. 1921

Lounge armchair with aluminium pedestal base. Aston Lounge is available in two versions: with swivel base (Art. 1920), or fitted with seat return mechanism (Art. 1921). The shell support and the spring providing tilt movement are available in the same finishes of the base. The polyurethane shell is upholstered in leather, coated fabric, fabric, or customer's material.