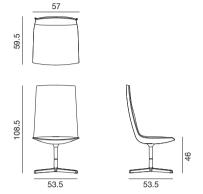

## **Catifa Sensit**

# Design by Lievore Altherr Molina, 2014

### Art. 4903

Chair with polished or powder-coated aluminum 4 way pedestal base, available in the swivel version (Art. 4903), or with return mechanism (Art. 4913). Shell with medium backrest, entirely upholstered in leather, customer's leather, coated fabric, fabric or customer's fabric and fitted with self-tensioning weight response mechanism. Aluminium armrests are offered in the same finishes of the base (BI) or upholstered (BR).

# 1

#### Dimensions \*



\* File CAD 2D - 3D available for download at www.arper.com

#### Frame Base



#### Shell

#### Carded In



#### **Graded In**

kvadrat camira Gabriel

## **Catifa Sensit**

# Design by Lievore Altherr Molina, 2014



SHIPMENT DETAILS

Art.4903

1 pz = 1 🗐 - kg 30,45/ m³ 0,734

RESISTANCE TEST

**ENVIRONMENTAL CERTIFICATIONS** 



**TECHNICAL SPECIFICATIONS** 

Art.4903

COL requirement m² COL requirement m² 2.76 Armrests BR: COL requirement m² 1.14 H 140 cm. COM Meterage m H 140 cm. COM Meterage mI 1.59 Armrests BR: H 140 cm. COM Meterage mI 1.16

FIRE RETARDANT TEST