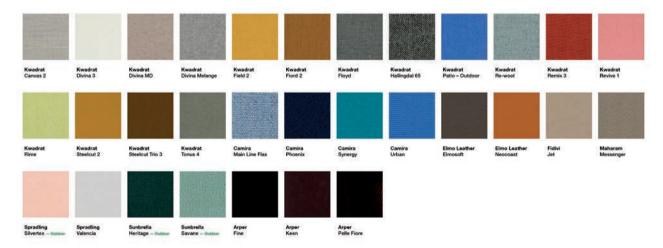

## **Catifa Sensit**

# Design by Lievore Altherr Molina, 2014

### Art. 4903

Chair with polished or powder-coated aluminum 4 way pedestal base, available in the swivel version (Art. 4903), or with return mechanism (Art. 4913). Shell with medium backrest, entirely upholstered in leather, customer's leather, coated fabric, fabric or customer's fabric and fitted with self-tensioning weight response mechanism. Aluminium armrests are offered in the same finishes of the base (BI) or upholstered (BR).

# 1

#### Dimensions \*



\* File CAD 2D - 3D available for download at www.arper.com

#### Frame Base



#### Shell

#### Carded In



#### **Graded In**

kvadrat camira Gabriel

## **Catifa Sensit**

# Design by Lievore Altherr Molina, 2014



SHIPMENT DETAILS

Art.4903

1 pz = 1 🗐 - kg 30,45/ m³ 0,734

RESISTANCE TEST

**ENVIRONMENTAL CERTIFICATIONS** 



**TECHNICAL SPECIFICATIONS** 

Art.4903

COL requirement m² COL requirement m² 2.76 Armrests BR: COL requirement m² 1.14 H 140 cm. COM Meterage m H 140 cm. COM Meterage mI 1.59 Armrests BR: H 140 cm. COM Meterage mI 1.16

FIRE RETARDANT TEST