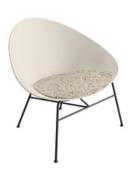

## Art. 6801

Lounge chair on a four-legged base in powder-coated steel. Polypropylene shell with distinctive texture made with 80% recycled materials, available in four colours, featuring a cushion attached to the seat covered with fabric, leather, coated fabric or a covering of the client's choice.