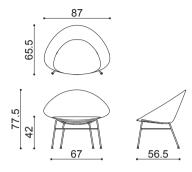

Dimensions \*

\* File CAD 2D - 3D available for download at www.arper.com

Frame Base

Shell