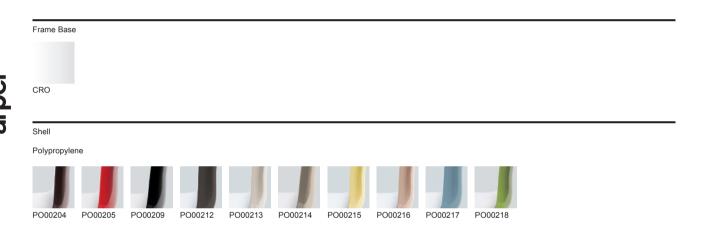

### Art. 0454

Chair with chromed steel sled base, fitted with armrests. Polypropylene shell with cushion upholstered in fabric, leather, coated fabric or customer's own material applied to the seat surface. Optional glides with felt for wooden floors are available upon request.