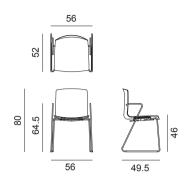

Dimensions \*

\* File CAD 2D - 3D available for download at www.arper.com

with stacking pad, without tools up to 8 units
with stacking pad, with trolley up to 8 units

- with link: with stacking pad, without tools up to 8 units - with link: with stacking pad, with trolley up to 8 units