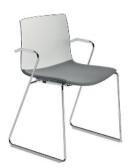

### Art. 0454

Chair with chromed steel sled base, fitted with armrests. Polypropylene shell with cushion upholstered in fabric, leather, coated fabric or customer's own material applied to the seat surface. Optional glides with felt for wooden floors are available upon request.