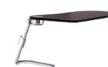

### Art. 0454

Chair with chromed steel sled base, fitted with armrests. Polypropylene shell with cushion upholstered in fabric, leather, coated fabric or customer's own material applied to the seat surface. Optional glides with felt for wooden floors are available upon request.

Dimensions \*

\* File CAD 2D - 3D available for download at www.arper.com

with stacking pad, without tools up to 8 units
with stacking pad, with trolley up to 8 units

- with link: with stacking pad, without tools up to 8 units - with link: with stacking pad, with trolley up to 8 units