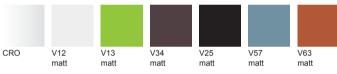

## **Leaf Counter Stool**

## Design by Lievore Altherr, 2017

### Art. 1817 6605

Chair on sled base with armrests in chromed or powder-coated steel. Backrest and seat upholstery available in fabric, leather, coated fabric, or customer's fabric. The polypropylene armrest pad is available in 5 colours. Stackability: up to 25 items by using the dedicated trolley.



### Dimensions \*



\* File CAD 2D - 3D available for download at www.arper.com

### Frame Base



#### Shell

## **Leaf Counter Stool**

# Design by Lievore Altherr Molina, 2017

### Accessories:



Cushion - Outdoor Art. 1807

| SHIPMENT | <b>DETAIL</b> | S |
|----------|---------------|---|
|----------|---------------|---|

Art.1817

1 pz = 1 🗐 - kg 11,3/ m³ 0,422

**RESISTANCE TEST** 

TECHNICAL SPECIFICATIONS

FIRE RETARDANT TEST