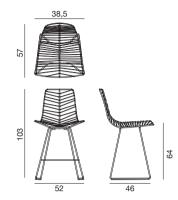

## **Leaf Counter Stool**

## Design by Lievore Altherr, 2017

### Art. 1817 6605

Chair on sled base with armrests in chromed or powder-coated steel. Backrest and seat upholstery available in fabric, leather, coated fabric, or customer's fabric. The polypropylene armrest pad is available in 5 colours. Stackability: up to 25 items by using the dedicated trolley.



### Dimensions \*



\* File CAD 2D - 3D available for download at www.arper.com

### Frame Base



#### Shell

## **Leaf Counter Stool**

# Design by Lievore Altherr Molina, 2017

### Accessories:



Cushion - Outdoor Art. 1807

| SHIPMENT | <b>DETAIL</b> | S |
|----------|---------------|---|
|----------|---------------|---|

Art.1817

1 pz = 1 🗐 - kg 11,3/ m³ 0,422

**RESISTANCE TEST** 

TECHNICAL SPECIFICATIONS

FIRE RETARDANT TEST