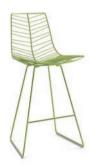

## **Leaf Counter Stool**

### Art. 1817 6605

Chair on sled base with armrests in chromed or powder-coated steel. Backrest and seat upholstery available in fabric, leather, coated fabric, or customer's fabric. The polypropylene armrest pad is available in 5 colours. Stackability: up to 25 items by using the dedicated trolley.