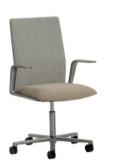

### Art. 4864

Chair with powder coated aluminum 5 way swivel base on self-braking castors (black, available for hard and soft floors), fitted with gas-lift mechanism for height adjustment. Seat with built-in self-tensioning weight response mechanism, backrest with 3-position recline, adjustable lumbar support breathing up to 60 mm. Mid-backrest and seat both with fabric, leather, coated fabric or customer's own material. On request and with an additional charge, fixed aluminium armrests are available in the same finishes as the base and the seat and backrest can be made using different shades of the same cover.