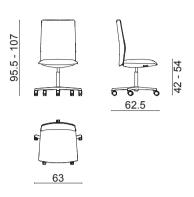

# Kinesit Met Design by Lievore Altherr Molina, 2021

### Art. 4864

Chair with powder coated aluminum 5 way swivel base on self-braking castors (black, available for hard and soft floors), fitted with gas-lift mechanism for height adjustment. Seat with built-in self-tensioning weight response mechanism, backrest with 3-position recline, adjustable lumbar support breathing up to 60 mm. Mid-backrest and seat both with fabric, leather, coated fabric or customer's own material. On request and with an additional charge, fixed aluminium armrests are available in the same finishes as the base and the seat and backrest can be made using different shades of the same cover.



#### Dimensions \*



\* File CAD 2D - 3D available for download at www.arper.com

### Frame Base



### Kinesit Met Design by Lievore Altherr Molina, 2021



Aluminium armrests

#### SHIPMENT DETAILS

Art.4864 1 pz = 1 - kg 22/ m³ 0,448

### TECHNICAL SPECIFICATIONS

Art.4864 COL requirement m<sup>2</sup> 2.7 H 140 cm. COM Meterage m 1.49 \*Classe 1, 2, 1IM: fire retardant version available with surcharge and eventual minimum batch

FIRE RETARDANT TEST

ENVIRONMENTAL CERTIFICATIONS



## Kinesit Met Design by Lievore Altherr Molina, 2021

### GLIDES

STANDARD

OPTIONAL