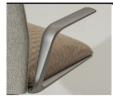

therr Molina, 2021

### Art. 4864

Chair with powder coated aluminum 5 way swivel base on self-braking castors (black, available for hard and soft floors), fitted with gas-lift mechanism for height adjustment. Seat with built-in self-tensioning weight response mechanism, backrest with 3-position recline, adjustable lumbar support breathing up to 60 mm. Mid-backrest and seat both with fabric, leather, coated fabric or customer's own material. On request and with an additional charge, fixed aluminium armrests are available in the same finishes as the base and the seat and backrest can be made using different shades of the same cover.



#### Dimensions \*



\* File CAD 2D - 3D available for download at www.arper.com

### Frame Base



### Kinesit Met Design by Lievore Altherr Molina, 2021



Aluminium armrests

#### SHIPMENT DETAILS

Art.4864 1 pz = 1 - kg 22/ m³ 0,448

### TECHNICAL SPECIFICATIONS

Art.4864 COL requirement m<sup>2</sup> 2.7 H 140 cm. COM Meterage m 1.49 \*Classe 1, 2, 1IM: fire retardant version available with surcharge and eventual minimum batch

FIRE RETARDANT TEST

ENVIRONMENTAL CERTIFICATIONS



## Kinesit Met Design by Lievore Altherr Molina, 2021

### GLIDES

STANDARD

OPTIONAL