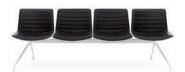

### Art. 2036

Two, three or four seater bench. Each seating position can be fitted with either a seat or a table top, offering solutions to meet all requirements. The white powdercoated metal frame can be fitted with polypropylene shells, upholstered shells or polypropylene shells upholstered with a removable non-washable cover (Art. 3129) in leather, coated fabric, fabric or customer's own material.