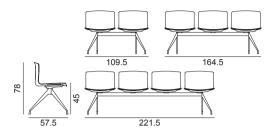

## Catifa 53 Bench

## Design by Lievore Altherr Molina, 2001

### Art. 2036

Two, three or four seater bench. Each seating position can be fitted with either a seat or a table top, offering solutions to meet all requirements. The white powdercoated metal frame can be fitted with polypropylene shells, upholstered shells or polypropylene shells upholstered with a removable non-washable cover (Art. 3129) in leather, coated fabric, fabric or customer's own material.



#### Dimensions \*



\* File CAD 2D - 3D available for download at www.arper.com

## Catifa 53 Bench

# Design by Lievore Altherr Molina, 2001

Accessories:

Cushion Art. 0230

Cushion Art. 0231

SHIPMENT DETAILS

Art.2036

1 pz = 2 - kg 4,34/ m³ 0,134 4 pz = 3 - kg 13,66/ m³ 0,165

RESISTANCE TEST

**TECHNICAL SPECIFICATIONS** 

Art.2036

\*Classe 1, 2, 1IM: fire retardant version available with surcharge and eventual minimum batch

FIRE RETARDANT TEST

www.arper.com info@arper.com