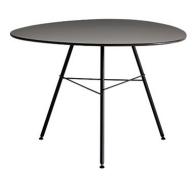

### Art. 1813

Table with steel base and triangular top with rounded edges, made of Compact HPL. Powder-coated base available in white, moka and green, while top is only available in dark grey (Thick 1,3 cm). Suitable for outdoor use. Height 50 cm. Collection includes, coordinated with table, several models of chair. (Leaf Chair, Pricelist I)