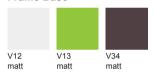

### **Leaf Table**

## Design by Lievore Altherr Molina, 2011

### Art. 1813

Table with steel base and triangular top with rounded edges, made of Compact HPL. Powder-coated base available in white, moka and green, while top is only available in dark grey (Thick 1,3 cm). Suitable for outdoor use. Height 50 cm. Collection includes, coordinated with table, several models of chair. (Leaf Chair, Pricelist I)



#### Dimensions \*



\* File CAD 2D - 3D available for download at www.arper.com

#### Frame Base



#### Shell

### **Leaf Table**

# Design by Lievore Altherr Molina, 2011

SHIPMENT DETAILS

**TECHNICAL SPECIFICATIONS** 

Art.1813

1 pz = 2 🗐 - kg 17,5/ m³ 0,25

arper

www.arper.com info@arper.com