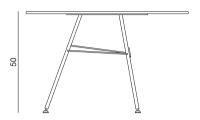

### Art. 1813

Table with steel base and triangular top with rounded edges, made of Compact HPL. Powder-coated base available in white, moka and green, while top is only available in dark grey (Thick 1,3 cm). Suitable for outdoor use. Height 50 cm. Collection includes, coordinated with table, several models of chair. (Leaf Chair, Pricelist I)

#### Dimensions \*

\* File CAD 2D - 3D available for download at www.arper.com