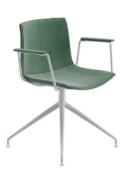

### Art. 0316

Chair with polished or powder-coated aluminium swivel trestle base. The white polypropylene shell (PO101) is upholstered with a removable non-washable cover in leather, coated fabric, fabric or customer's own material. The cover stitching comes in the same color as the upholstery. Stitching on cover 1 and 3 comes in white or black, to customer's choice. The chair is provided already fitted with the cover. Steel armrests are available upon request.