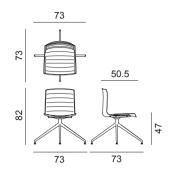

Dimensions \*

\* File CAD 2D - 3D available for download at www.arper.com

Frame Base

Shell