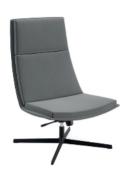

#### Catifa 70 Soft

# Design by Lievore Altherr Molina, 2012

#### Art. 3300

Lounge chair with polished or powdercoated aluminium pedestal base equipped with return and tilt mechanisms. Structural polyurethane upholstered shell and cushions (with removable covers) in leather, coated fabric, fabric or customer's material. Aluminium armrests are offered in the same finishes of the base, also in upholstered version.