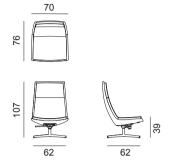

#### Catifa 70 Soft

# Design by Lievore Altherr Molina, 2012

#### Art. 3300

Lounge chair with polished or powdercoated aluminium pedestal base equipped with return and tilt mechanisms. Structural polyurethane upholstered shell and cushions (with removable covers) in leather, coated fabric, fabric or customer's material. Aluminium armrests are offered in the same finishes of the base, also in upholstered version.



Dimensions \*



\* File CAD 2D - 3D available for download at www.arper.com



### Catifa 70 Soft

## Design by Lievore Altherr Molina, 2012

Accessories:

Replacement cover set Art. 3303



Armrest LU1 /Armrest CI

#### SHIPMENT DETAILS

#### Art.3300

1 pz = 1 www - kg 21,81/ m³ 1 pz = 1 www - kg 38/ m³ 0,955 1 pz = 1 www - kg 41/ m³ 0,955 TECHNICAL SPECIFICATIONS

Art.3300 COL requirement m² 5.52 H 140 cm. COM Meterage m 3.52