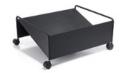

# Design by Lievore Altherr Molina, 2004

Accessories:

Stacking protection pad Art.

Trolley Art. 0760