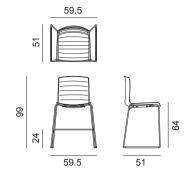

### Catifa 46 Counter Stool

## Design by Lievore Altherr Molina, 2004

### Art. 0476

Stool with chromed or powdercoated steel sled base and polypropylene shell upholstered in leather, coated fabric, fabric or customer's own material. Line detail stitching. Seat height 64 cm. Optional glides with felt for wooden floors are available upon request.



Dimensions \*



\* File CAD 2D - 3D available for download at www.arper.com

#### Frame Base



- with stacking pad, without tools up to 8 units
- with stacking pad, with trolley up to 8 units
- leather / coated fabric: with stacking pad, without tools up to 5 units
- leather / coated fabric: with stacking pad, with trolley up to 5 units

### **Catifa 46 Counter Stool**

# Design by Lievore Altherr Molina, 2004

Accessories:





Stacking protection pad Art.

Trolley Art. 0760

#### SHIPMENT DETAILS

#### Art.0476

1 pz = 2  $\frac{1}{4000}$  - kg 12,6/ m³ 0,338 4 pz = 2  $\frac{1}{4000}$  - kg 43,6/ m³ 0,532

#### RESISTANCE TEST

• TUV GS (EN16139)

### **ENVIRONMENTAL CERTIFICATIONS**





TECHNICAL SPECIFICATIONS

#### Art 0476

COL requirement m² 1.67 H 140 cm. COM Meterage m 1.1 \*Classe 1, 2, 1IM