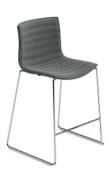

### Catifa 46 Counter Stool

### Art. 0476

Stool with chromed or powdercoated steel sled base and polypropylene shell upholstered in leather, coated fabric, fabric or customer's own material. Line detail stitching. Seat height 64 cm. Optional glides with felt for wooden floors are available upon request.