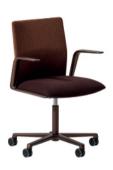

#### Art. 4863

Chair with powder coated aluminum 5 way swivel base on self-braking castors (black, available for hard and soft floors), fitted with gas-lift mechanism for height adjustment. Seat with built-in selftensioning weight response mechanism, backrest with 3-position recline, adjustable lumbar support breathing up to 60 mm. Low backrest and seat both with fabric, leather, coated fabric or customer's own material. On request and with an additional charge, fixed aluminium armrests are available in the same finishes as the base and the seat and backrest can be made using different shades of

## Design by Lievore Altherr Molina, 2021

Aluminium armrests