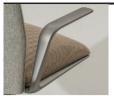

Design by Lievore Altherr Molina, 2021

#### Art. 4863

Chair with powder coated aluminum 5 way swivel base on self-braking castors (black, available for hard and soft floors), fitted with gas-lift mechanism for height adjustment. Seat with built-in selftensioning weight response mechanism, backrest with 3-position recline, adjustable lumbar support breathing up to 60 mm. Low backrest and seat both with fabric, leather, coated fabric or customer's own material. On request and with an additional charge, fixed aluminium armrests are available in the same finishes as the base and the seat and backrest can be made using different shades of



#### Dimensions \*



\* File CAD 2D - 3D available for download at www.arper.com







### **Kinesit Met**

## Design by Lievore Altherr Molina, 2021



Aluminium armrests

#### SHIPMENT DETAILS

Art.4863 1 pz = 1 🔤 - kg 21/ m³ 0,401

#### **TECHNICAL SPECIFICATIONS**

Art.4863
COL requirement m² 2.44
H 140 cm. COM Meterage m 1.38
\*Classe 1, 2, 1IM: fire retardant
version available with surcharge
and eventual minimum batch

FIRE RETARDANT TEST

**ENVIRONMENTAL CERTIFICATIONS** 



# **Kinesit Met**

# Design by Lievore Altherr Molina, 2021

**GLIDES** 

STANDARD

OPTIONAL