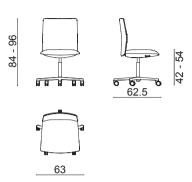

### **Kinesit Met**

## Design by Lievore Altherr Molina, 2021

#### Art. 4863

Chair with powder coated aluminum 5 way swivel base on self-braking castors (black, available for hard and soft floors), fitted with gas-lift mechanism for height adjustment. Seat with built-in selftensioning weight response mechanism, backrest with 3-position recline, adjustable lumbar support breathing up to 60 mm. Low backrest and seat both with fabric, leather, coated fabric or customer's own material. On request and with an additional charge, fixed aluminium armrests are available in the same finishes as the base and the seat and backrest can be made using different shades of



#### Dimensions \*



\* File CAD 2D - 3D available for download at www.arper.com







### **Kinesit Met**

## Design by Lievore Altherr Molina, 2021



Aluminium armrests

#### SHIPMENT DETAILS

Art.4863 1 pz = 1 🔤 - kg 21/ m³ 0,401

#### **TECHNICAL SPECIFICATIONS**

Art.4863
COL requirement m² 2.44
H 140 cm. COM Meterage m 1.38
\*Classe 1, 2, 1IM: fire retardant
version available with surcharge
and eventual minimum batch

FIRE RETARDANT TEST

**ENVIRONMENTAL CERTIFICATIONS** 



# **Kinesit Met**

# Design by Lievore Altherr Molina, 2021

**GLIDES** 

STANDARD

OPTIONAL