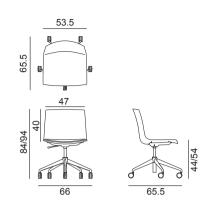

# Catifa Up Soft Design by Lievore Altherr Molina, 2017

### Art. 6207

Chair with polished or powder-coated aluminum five star swivel base, mounted on self-braking castors (color matching with base) and equipped with gas-lift mechanism for height adjustment. The shell in white polypropylene comes with a front double cushion and it's upholstered in leather, coated fabric, fabric or customer's material. Aluminium armrests are offered in the same finishes of the base. The optional armrests must therefore be included when placing the order, because they can be assembled only on compatible shells.



Dimensions \*



\* File CAD 2D - 3D available for download at www.arper.com

### Frame Base



# Catifa Up Soft Design by Lievore Altherr Molina, 2017



Armrests BV

#### SHIPMENT DETAILS

Art.6207

| 1 pz = 2 🛲 - kg 17,5/ m³ 0,41 |
|-------------------------------|
| 1 pz = 3 📼 - kg 21/ m³ 0,44   |
| 4 pz = 5 📼 - kg 61,5/ m³ 1,19 |
| 4 pz = 6 🛲 - kg 75,5/ m³ 1,22 |

FIRE RETARDANT TEST

ENVIRONMENTAL CERTIFICATIONS



TECHNICAL SPECIFICATIONS Art.6207 COL requirement m<sup>2</sup> 2.40 H 140 cm. COM Meterage m 1.18

# Catifa Up Soft Design by Lievore Altherr Molina, 2017

## GLIDES

### STANDARD



Hard floor