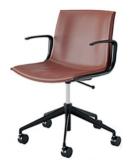

# Catifa Up Soft Design by Lievore Altherr Molina, 2017

### Art. 6207

Chair with polished or powder-coated aluminum five star swivel base, mounted on self-braking castors (color matching with base) and equipped with gas-lift mechanism for height adjustment. The shell in white polypropylene comes with a front double cushion and it's upholstered in leather, coated fabric, fabric or customer's material. Aluminium armrests are offered in the same finishes of the base. The optional armrests must therefore be included when placing the order, because they can be assembled only on compatible shells.