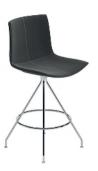

#### Art. 0322

Low stool on swivelling, chromed steel base. The polypropylene shell is upholstered with a removable non-washable cover in leather, coated fabric, fabric or customer's own material. The cover stitching comes in the same color as the upholstery. Stitching on cover 1 and 3 comes in white or black, to customer's choice. The chair is provided already fitted with the cover. Seat height 65 cm. Backrest height 100 cm