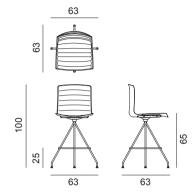

#### Art. 0322

Low stool on swivelling, chromed steel base. The polypropylene shell is upholstered with a removable non-washable cover in leather, coated fabric, fabric or customer's own material. The cover stitching comes in the same color as the upholstery. Stitching on cover 1 and 3 comes in white or black, to customer's choice. The chair is provided already fitted with the cover. Seat height 65 cm. Backrest height 100 cm

Dimensions \*

\* File CAD 2D - 3D available for download at www.arper.com

Frame Base

0110

Shell

Cover 2

Cover 4