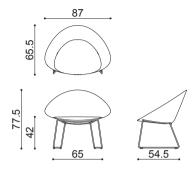

Dimensions \*

\* File CAD 2D - 3D available for download at www.arper.com

Frame Base

Shell