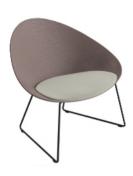

## Art. 6804

Lounge chair with powder-coated steel sled base. Polypropylene shell with distinctive texture made with 80% recycled materials, available in four colours, featuring a cushion attached to the seat covered with fabric, leather, coated fabric or a covering of the client's choice.