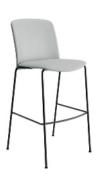

### Art. 5839

Stool on a four-legged base in chromed or powder-coated steel. Seat and backrest upholstered with fabric, leather, coated fabric or customer's own material. The upholstery can be separated and replaced by technical personnel, since it has been applied without the use of glue. On request and with an additional charge, the seat and backrest can be made using different shades of the same cover. Seat height 76,5 cm.