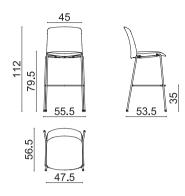

## Mixu 02 Bar Stool

# Design in collaboration with Gensler, 2025

### Art. 5839

Stool on a four-legged base in chromed or powder-coated steel. Seat and backrest upholstered with fabric, leather, coated fabric or customer's own material. The upholstery can be separated and replaced by technical personnel, since it has been applied without the use of glue. On request and with an additional charge, the seat and backrest can be made using different shades of the same cover. Seat height 76,5 cm.



### Dimensions \*



\* File CAD 2D - 3D available for download at www.arper.com

### Frame Base



# Mixu 02 Bar Stool

# Design in collaboration with Gensler, 2025

### SHIPMENT DETAILS

Art.5839

1 pz = 1 - kg 10,92/ m³ 0,435

1 pz = 1 - kg 12,03/ m³ 0,29

2 pz = 1 - kg 18,44/ m³ 0,468

2 pz = 1 - kg 19,66/ m³ 0,37

4 pz = 1 - kg 38,02/ m³ 0,37

### **TECHNICAL SPECIFICATIONS**

COL requirement m<sup>2</sup> 2.22 H 140 cm. COM Meterage m 1.1