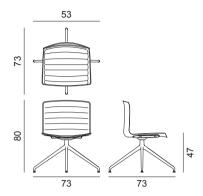

Dimensions \*

\* File CAD 2D - 3D available for download at www.arper.com

Frame Base

Shell