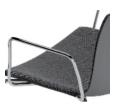

#### Art. 3125

Chair with polished or powder-coated aluminium swivel trestle base. The white polypropylene shell is upholstered with a removable non-washable cover in leather, coated fabric, fabric or customer's own material. The cover stitching comes in the same color as the upholstery. Stitching on cover 1 and 3 comes in white or black, to customer's choice. The chair is provided already fitted with the cover. Steel armrests are available upon request.