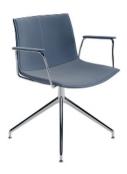

#### Art. 3125

Chair with polished or powder-coated aluminium swivel trestle base. The white polypropylene shell is upholstered with a removable non-washable cover in leather, coated fabric, fabric or customer's own material. The cover stitching comes in the same color as the upholstery. Stitching on cover 1 and 3 comes in white or black, to customer's choice. The chair is provided already fitted with the cover. Steel armrests are available upon request.