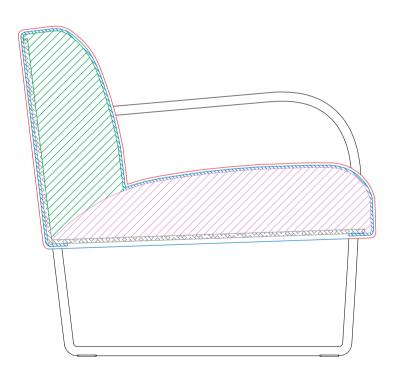

### Art. 6102

Two seater sofa with sled base and integrated armrests made of powder-coated aluminum. Shell in metal and plywood is upholstered in fabric, leather, coated fabric or customer's material. The upholstery can be separated and replaced by technical personnel, since it has been applied without the use of glue. Arper Grade: SOFA.