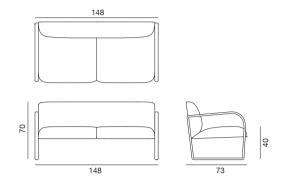

## **Arcos**

# Design by Lievore Altherr, 2017

### Art. 6102

Two seater sofa with sled base and integrated armrests made of powder-coated aluminum. Shell in metal and plywood is upholstered in fabric, leather, coated fabric or customer's material. The upholstery can be separated and replaced by technical personnel, since it has been applied without the use of glue. Arper Grade: SOFA.



Dimensions \*



\* File CAD 2D - 3D available for download at www.arper.com









## **Arcos**

# Design by Lievore Altherr, 2017

Accessories:

USB Art. 6001

Replacement cover set Art. 6105



Armrests CI - only pad

SHIPMENT DETAILS

1 pz = 1 FPP - kg 27/ m³ 1,063 1 pz = 1 Fig. - kg 38,185/ m<sup>3</sup>

TECHNICAL SPECIFICATIONS

Art.6102

COL requirement m² 9.1 H 140 cm. COM Meterage m 4.08 \*Classe 1, 2, 1IM: fire retardant version available with surcharge and eventual minimum batch

FIRE RETARDANT TEST

Thickness

GLIDES Standard

Optional