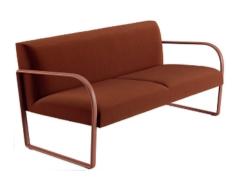

### Art. 6102

Two seater sofa with sled base and integrated armrests made of powder-coated aluminum. Shell in metal and plywood is upholstered in fabric, leather, coated fabric or customer's material. The upholstery can be separated and replaced by technical personnel, since it has been applied without the use of glue. Arper Grade: SOFA.