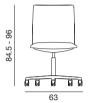

### **Kinesit Met**

# Design by Lievore Altherr Molina, 2021

### Art. 4863

Chair with powder coated aluminum 5 way swivel base on self-braking castors (black, available for hard and soft floors), fitted with gas-lift mechanism for height adjustment. Seat with built-in self-tensioning weight response mechanism, backrest with 3-position recline, adjustable lumbar support breathing up to 60 mm. Low backrest and seat both with fabric, leather, coated fabric or customer's own material. On request and with an additional charge, fixed aluminium armrests are available in the same finishes as the base and the seat and backrest can be made using different shades of the same cover.

### Dimensions \*







\* File CAD 2D - 3D available for download at www.arper.com

#### Frame Base





matt

Shell

info@arper.com

www.arper.com

# **Kinesit Met**

# Design by Lievore Altherr Molina, 2021



Aluminium armrests

| SH |  |  |  |
|----|--|--|--|
|    |  |  |  |

Art.4863

1 pz = 1 🗐 - kg 21/ m³ 0,401

**RESISTANCE TEST** 

**ENVIRONMENTAL CERTIFICATIONS** 

**TECHNICAL SPECIFICATIONS** 

Art.4863

COL requirement m<sup>2</sup> 2.44 H 140 cm. COM Meterage m 1.38 \*Classe 1, 2, 1IM: fire retardant version available with surcharge and eventual minimum batch

**FIRE RETARDANT TEST**