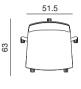

### **Kinesit Met**

# Design by Lievore Altherr Molina, 2021

### Art. 4863

Chair with powder coated aluminum 5 way swivel base on self-braking castors (black, available for hard and soft floors), fitted with gas-lift mechanism for height adjustment. Seat with built-in self-tensioning weight response mechanism, backrest with 3-position recline, adjustable lumbar support breathing up to 60 mm. Low backrest and seat both with fabric, leather, coated fabric or customer's own material. On request and with an additional charge, fixed aluminium armrests are available in the same finishes as the base and the seat and backrest can be made using different shades of the same cover.

### Dimensions \*







\* File CAD 2D - 3D available for download at www.arper.com

#### Frame Base





matt

Shell

info@arper.com

www.arper.com

# **Kinesit Met**

# Design by Lievore Altherr Molina, 2021



Aluminium armrests

| SH |  |  |  |
|----|--|--|--|
|    |  |  |  |

Art.4863

1 pz = 1 🗐 - kg 21/ m³ 0,401

**RESISTANCE TEST** 

**ENVIRONMENTAL CERTIFICATIONS** 

**TECHNICAL SPECIFICATIONS** 

Art.4863

COL requirement m<sup>2</sup> 2.44 H 140 cm. COM Meterage m 1.38 \*Classe 1, 2, 1IM: fire retardant version available with surcharge and eventual minimum batch

**FIRE RETARDANT TEST**