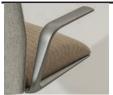

### Art. 4863

Chair with powder coated aluminum 5 way swivel base on self-braking castors (black, available for hard and soft floors), fitted with gas-lift mechanism for height adjustment. Seat with built-in self-tensioning weight response mechanism, backrest with 3-position recline, adjustable lumbar support breathing up to 60 mm. Low backrest and seat both with fabric, leather, coated fabric or customer's own material. On request and with an additional charge, fixed aluminium armrests are available in the same finishes as the base and the seat and backrest can be made using different shades of the same cover.

# Design by Lievore Altherr Molina, 2021

Aluminium armrests

| SH |  |  |  |
|----|--|--|--|
|    |  |  |  |

Art.4863

1 pz = 1 🗐 - kg 21/ m³ 0,401

**RESISTANCE TEST** 

**ENVIRONMENTAL CERTIFICATIONS** 

**TECHNICAL SPECIFICATIONS** 