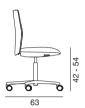

### **Kinesit Met**

# Design by Lievore Altherr Molina, 2021

### Art. 4863

Chair with powder coated aluminum 5 way swivel base on self-braking castors (black, available for hard and soft floors), fitted with gas-lift mechanism for height adjustment. Seat with built-in self-tensioning weight response mechanism, backrest with 3-position recline, adjustable lumbar support breathing up to 60 mm. Low backrest and seat both with fabric, leather, coated fabric or customer's own material. On request and with an additional charge, fixed aluminium armrests are available in the same finishes as the base and the seat and backrest can be made using different shades of the same cover.

### Dimensions \*







\* File CAD 2D - 3D available for download at www.arper.com

#### Frame Base





matt

Shell

info@arper.com

www.arper.com

# **Kinesit Met**

# Design by Lievore Altherr Molina, 2021



Aluminium armrests

| SH |  |  |  |
|----|--|--|--|
|    |  |  |  |

Art.4863

1 pz = 1 🗐 - kg 21/ m³ 0,401

**RESISTANCE TEST** 

**ENVIRONMENTAL CERTIFICATIONS** 

**TECHNICAL SPECIFICATIONS** 

Art.4863

COL requirement m<sup>2</sup> 2.44 H 140 cm. COM Meterage m 1.38 \*Classe 1, 2, 1IM: fire retardant version available with surcharge and eventual minimum batch

**FIRE RETARDANT TEST**