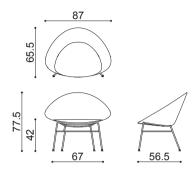

Dimensions \*

\* File CAD 2D - 3D available for download at www.arper.com

Frame Base

Shell