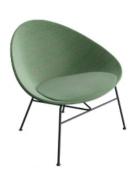

## Art. 6802

Lounge chair on a four-legged base in powder-coated steel. Polypropylene shell with distinctive texture made with 80% recycled materials, entirely covered with fabric, leather, coated fabric or a covering of the client's choice.