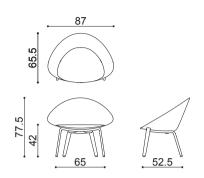

## Adell Design by Lievore + Altherr Désile Park, 2020

## Art. 6807

Lounge chair on a four-legged base in plywood with a reconstituted natural or dyed oak finish. Polypropylene shell with distinctive texture made with 80% recycled materials, available in four colours, featuring a cushion attached to the seat covered with fabric, leather, coated fabric or a covering of the client's choice.



Dimensions \*



\* File CAD 2D - 3D available for download at www.arper.com



## Adell Design by Lievore + Altherr Désile Park, 2020

SHIPMENT DETAILS

## Art.6807

1 pz = 2 + kg 14/ m³ 0,457 4 pz = 2 + kg 42/ m³ 0,809

RESISTANCE TEST

TECHNICAL SPECIFICATIONS

Art.6807 COL requirement m<sup>2</sup> 1.02 H 140 cm. COM Meterage m 0.69

FIRE RETARDANT TEST