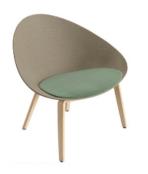

## Adell Design by Lievore + Altherr Désile Park, 2020

## Art. 6807

Lounge chair on a four-legged base in plywood with a reconstituted natural or dyed oak finish. Polypropylene shell with distinctive texture made with 80% recycled materials, available in four colours, featuring a cushion attached to the seat covered with fabric, leather, coated fabric or a covering of the client's choice.