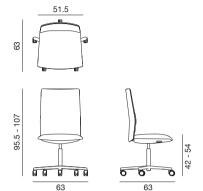

### Art. 4864

Chair with powder coated aluminum 5 way swivel base on self-braking castors (black, available for hard and soft floors), fitted with gas-lift mechanism for height adjustment. Seat with built-in self-tensioning weight response mechanism, backrest with 3-position recline, adjustable lumbar support breathing up to 60 mm. Mid-backrest and seat both with fabric, leather, coated fabric or customer's own material. On request and with an additional charge, fixed aluminium armrests are available in the same finishes as the base and the seat and backrest can be made using different shades of the same cover.

### Dimensions \*

\* File CAD 2D - 3D available for download at www.arper.com