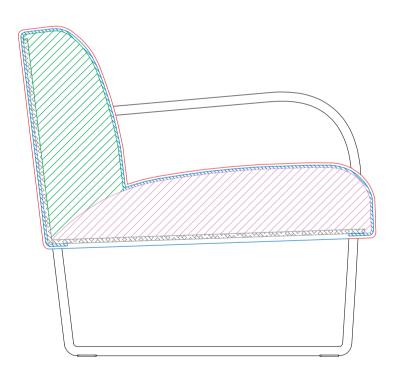

### Art. 6100

Chair with sled base and integrated armrests made of powder-coated aluminum. Shell in metal and plywood is upholstered in fabric, leather, coated fabric or customer's material. The upholstery can be separated and replaced by technical personnel, since it has been applied without the use of glue. Arper grade: CHAIR