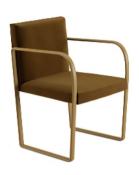

## **Arcos Chair**

# Design by Lievore Altherr, 2017

### Art. 6100

Chair with sled base and integrated armrests made of powder-coated aluminum. Shell in metal and plywood is upholstered in fabric, leather, coated fabric or customer's material. The upholstery can be separated and replaced by technical personnel, since it has been applied without the use of glue. Arper grade: CHAIR