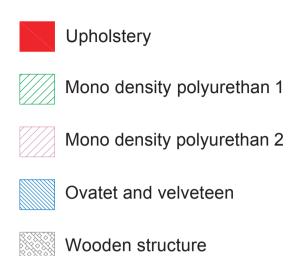

### Art. 6100

Chair with sled base and integrated armrests made of powder-coated aluminum. Shell in metal and plywood is upholstered in fabric, leather, coated fabric or customer's material. The upholstery can be separated and replaced by technical personnel, since it has been applied without the use of glue. Arper grade: CHAIR