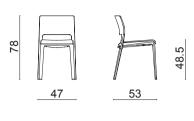

### Dimensions \*

\* File CAD 2D - 3D available for download at www.arper.com

Frame Base

Shell