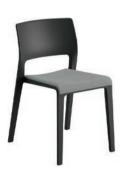

### Art. 3622

Four-leg polypropylene chair with seat cushion. Made in 70% recycled material, available in 6 different colours. The cushion is available in fabric, leather, coated fabric or customer's material. Stacking protections included. Provided with glides suitable for different surfaces. Minimum order: 2 items with the same finish.