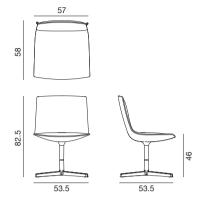

### **Catifa Sensit**

## Design by Lievore Altherr Molina, 2014

#### Art. 4901

Chair with polished or powder-coated aluminum 4 way pedestal base, available in the swivel version (Art. 4901), or with return mechanism (Art. 4912). Shell with low backrest, entirely upholstered in leather, customer's leather, coated fabric, fabric or customer's fabric and fitted with self-tensioning weight response mechanism. Aluminium armrests are offered in the same finishes of the base (BI) or upholstered (BR).



#### Dimensions \*



\* File CAD 2D - 3D available for download at www.arper.com

#### Frame Base



#### Shell

#### Carded In



#### **Graded In**

kvadrat camira Gabriel

## **Catifa Sensit**

# Design by Lievore Altherr Molina, 2014



**SHIPMENT DETAILS** 

Art.4901

1 pz = 1 🗐 - kg 23,96/ m³ 0,592

**RESISTANCE TEST** 

**ENVIRONMENTAL CERTIFICATIONS** 



**TECHNICAL SPECIFICATIONS** 

Art.4901

COL requirement m<sup>2</sup> COL requirement m<sup>2</sup> 1.98 Armrests BR: COL requirement m<sup>2</sup> 1.14 H 140 cm. COM Meterage m H 140 cm. COM Meterage ml 1.38 Armrests BR: H 140 cm. COM Meterage ml 1.16

FIRE RETARDANT TEST