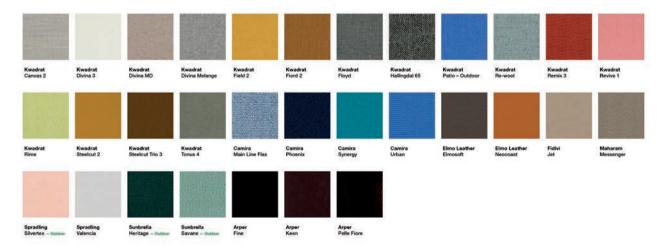

### **Catifa Sensit**

## Design by Lievore Altherr Molina, 2014

#### Art. 4901

Chair with polished or powder-coated aluminum 4 way pedestal base, available in the swivel version (Art. 4901), or with return mechanism (Art. 4912). Shell with low backrest, entirely upholstered in leather, customer's leather, coated fabric, fabric or customer's fabric and fitted with self-tensioning weight response mechanism. Aluminium armrests are offered in the same finishes of the base (BI) or upholstered (BR).



#### Dimensions \*



\* File CAD 2D - 3D available for download at www.arper.com

#### Frame Base



#### Shell

#### Carded In



#### **Graded In**

kvadrat camira Gabriel

## **Catifa Sensit**

# Design by Lievore Altherr Molina, 2014



**SHIPMENT DETAILS** 

Art.4901

1 pz = 1 🗐 - kg 23,96/ m³ 0,592

**RESISTANCE TEST** 

**ENVIRONMENTAL CERTIFICATIONS** 



**TECHNICAL SPECIFICATIONS** 

Art.4901

COL requirement m<sup>2</sup> COL requirement m<sup>2</sup> 1.98 Armrests BR: COL requirement m<sup>2</sup> 1.14 H 140 cm. COM Meterage m H 140 cm. COM Meterage ml 1.38 Armrests BR: H 140 cm. COM Meterage ml 1.16

FIRE RETARDANT TEST