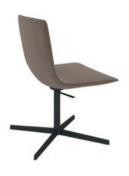

#### Art. 4901

Chair with polished or powder-coated aluminum 4 way pedestal base, available in the swivel version (Art. 4901), or with return mechanism (Art. 4912). Shell with low backrest, entirely upholstered in leather, customer's leather, coated fabric, fabric or customer's fabric and fitted with self-tensioning weight response mechanism. Aluminium armrests are offered in the same finishes of the base (BI) or upholstered (BR).