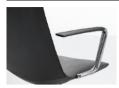

### Catifa 70

# Design by Lievore Altherr Molina, 2006

#### Art. 2035

Lounge chair with polished or powdercoated aluminium pedestal base, available in the swivel version (Art. 2007) or with return mechanism (Art. 2035). The polyurethane shell is upholstered in leather, coated fabric, fabric or customer's material. Aluminium armrests are offered in the same finishes of the base, also in upholstered version.



Dimensions \*



\* File CAD 2D - 3D available for download at www.arper.com



## Catifa 70

# Design by Lievore Altherr Molina, 2006



Armrests CI

SHIPMENT DETAILS

#### Art.2035

RESISTANCE TEST

**ENVIRONMENTAL CERTIFICATIONS** 



TECHNICAL SPECIFICATIONS

Art.2035

COL requirement m² 3.86 H 140 cm. COM Meterage m 2.7

FIRE RETARDANT TEST