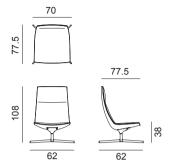

### Catifa 70

# Design by Lievore Altherr Molina, 2006

#### Art. 2035

Lounge chair with polished or powdercoated aluminium pedestal base, available in the swivel version (Art. 2007) or with return mechanism (Art. 2035). The polyurethane shell is upholstered in leather, coated fabric, fabric or customer's material. Aluminium armrests are offered in the same finishes of the base, also in upholstered version.



Dimensions \*



\* File CAD 2D - 3D available for download at www.arper.com



## Catifa 70

# Design by Lievore Altherr Molina, 2006



Armrests CI

SHIPMENT DETAILS

#### Art.2035

RESISTANCE TEST

**ENVIRONMENTAL CERTIFICATIONS** 



TECHNICAL SPECIFICATIONS

Art.2035

COL requirement m² 3.86 H 140 cm. COM Meterage m 2.7

FIRE RETARDANT TEST