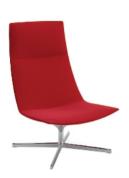

#### Art. 2035

Lounge chair with polished or powdercoated aluminium pedestal base, available in the swivel version (Art. 2007) or with return mechanism (Art. 2035). The polyurethane shell is upholstered in leather, coated fabric, fabric or customer's material. Aluminium armrests are offered in the same finishes of the base, also in upholstered version.